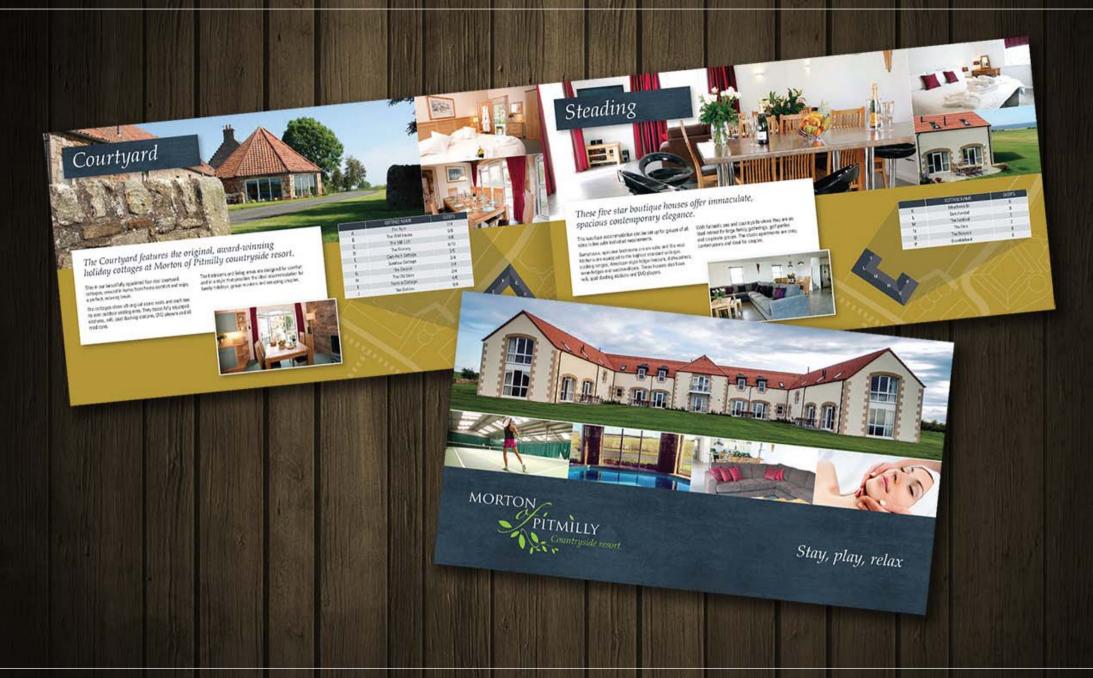

## **Morton of Pitmilly Countryside Resort**

### **Morton of Pitmilly Countryside Resort**

The worm atmosphere of Carphin by St Andrew has taken centuries to develop, making it a very special versus.

You will find the reciption rooms just as they should be, spacious, grand and jet combinable and welcoming. Explaine the Drawing Bloom, Dining Room, the majorificent kitcher, the Dular's North Comean soon jud gars and the stop occide to take full advantage of the lawns and tensoed gardens which look out across the neal landscape.

Our speciality is offering truly personalised service which combines genuine warmth and hospitality with faultless planning.

Our nine haurious and beautifully appointed bedrooms, seven on suite, include CD players and hav ample storage.

Each room has stunning views over the instate and has been rejoverated with luxury fabrics and designed to offer you unrivalled comfort and pleasure. A real home from home whatever your reason for visiting.