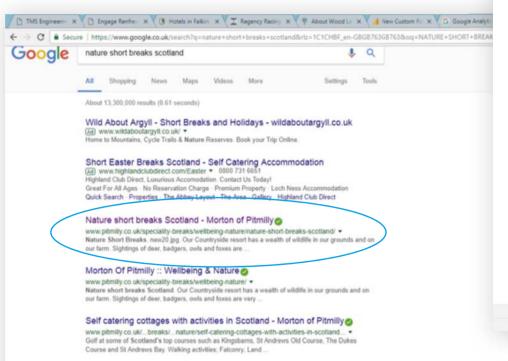

## **Morton of Pitmilly Countryside Resort**

### **Morton of Pitmilly Countryside Resort**

The worm atmosphere of Carphin by St Andrew has taken centuries to develop, making it a very special versus.

You will find the reciption rooms just as they should be, spacious, grand and jet combinable and welcoming. Explaine the Drawing Bloom, Dining Room, the majorificent kitcher, the Dular's North Comean soon jud gars and the stop occide to take full advantage of the lawns and tensoed gardens which look out across the neal landscape.