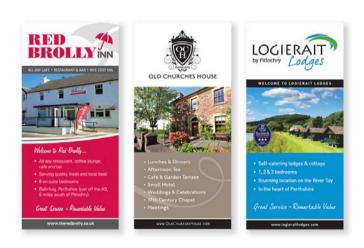

#### Welcome to Red Brolly...

- All day restaurant, coffee lounge, cafe and bar
- · Serving quality, fresh and local food
- 8 en-suite bedrooms
- Ballinluig, Perthshire (just off the A9, 5 miles south of Pitlochry)

Great Service • Remarkable Value

www.theredbrolly.co.uk

- · Lunches & Dinners
- · Afternoon Tea
- · Café & Garden Terrace
- Small Hotel
- · Weddings & Celebrations
- · 17th Century Chapel
- Meetings

www.OLDChurchesHouse.com

- Self-catering lodges & cottage
- 1, 2 & 3 bedrooms
- . Stunning location on the River Tay
- . In the heart of Perthshire

Great Service - Remarkable Value

www.logieraitlodges.com

The heart of Pitlochry

01796 472000