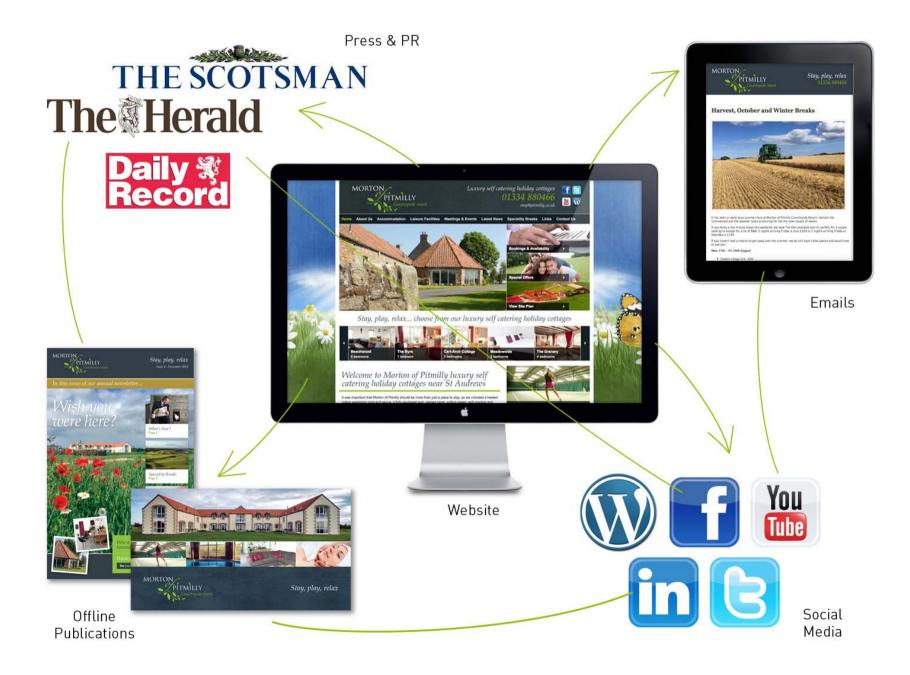

## **Morton of Pitmilly Countryside Resort**

### **Morton of Pitmilly Countryside Resort**

The worm atmosphere of Carphin by St Andrew has taken centuries to develop, making it a very special versus.

You will find the reciption rooms just as they should be, spacious, grand and jet combinable and welcoming. Explaine the Drawing Bloom, Dining Room, the majorificent kitcher, the Dular's North Comean soon jud gars and the stop occide to take full advantage of the lawns and tensoed gardens which look out across the neal landscape.